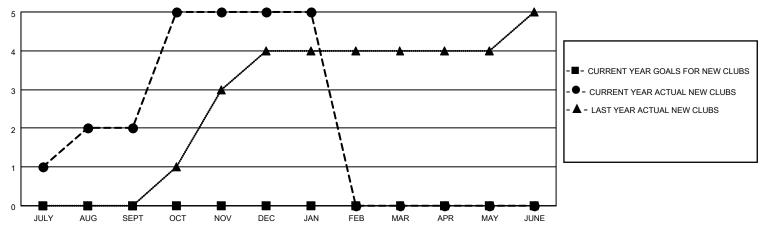

### GOALS AND ACTUAL NEW CLUBS CUMULATIVE

# District 301 C

| Clubs RESULTS FOR 2021-2022 |   |   |   | Members RESULTS FOR 2021-2022 |   |     |     |
|-----------------------------|---|---|---|-------------------------------|---|-----|-----|
|                             |   |   |   |                               |   |     |     |
| JULY/AUG/SEPT               | 0 | 2 | 3 | JULY/AUG/SEPT                 | 0 | 150 | 63  |
| OCT/NOV/DEC                 | 0 | 3 | 2 | OCT/NOV/DEC                   | 0 | 188 | 159 |
| JAN/FEB/MAR                 | 0 | 0 | 1 | JAN/FEB/MAR                   | 0 | 59  | 9   |
| APR/MAY/JUNE                | 0 | 0 | 0 | APR/MAY/JUNE                  | 0 | 0   | 0   |