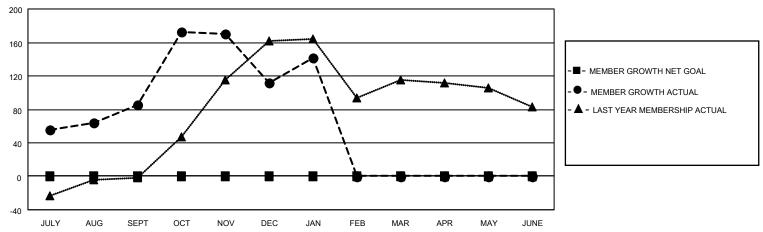

### GOALS AND ACTUAL MEMBERS CUMULATIVE

| DROPPED CLUBS: 6 |     | 30 CLUBS OF 49 ADDED 1 OR<br>MORE NEW MEMBERS | GENDER DISTRIBUTION       |              |  |
|------------------|-----|-----------------------------------------------|---------------------------|--------------|--|
|                  |     | WORE NEW WEINBERS                             | MALE                      | 653 (39.82%) |  |
|                  |     |                                               | FEMALE                    | 987 (60.18%) |  |
| DROPPED MEMBERS  |     |                                               | NON BINARY                | 0 (0.00%)    |  |
|                  |     |                                               | PREFER NOT TO ANSWER      | 0 (0.00%)    |  |
| DECEASED         | 7   |                                               |                           | ,            |  |
| CLUB CANCELLED   | 83  | CLICK HERE FOR CUMULATIVE                     | TOTAL FAMILY UNIT MEMBERS | 588          |  |
| OTHER            | 141 | MEMBERSHIP DATA                               |                           |              |  |
| TOTAL            | 231 |                                               | FAMILY MEMBERS PAYING HAI | _F DUES 366  |  |
|                  |     |                                               |                           |              |  |

# District 301 C

| Clubs RESULTS FOR 2021-2022 |   |   |   | Members RESULTS FOR 2021-2022 |   |     |     |
|-----------------------------|---|---|---|-------------------------------|---|-----|-----|
|                             |   |   |   |                               |   |     |     |
| JULY/AUG/SEPT               | 0 | 2 | 3 | JULY/AUG/SEPT                 | 0 | 150 | 63  |
| OCT/NOV/DEC                 | 0 | 3 | 2 | OCT/NOV/DEC                   | 0 | 188 | 159 |
| JAN/FEB/MAR                 | 0 | 0 | 1 | JAN/FEB/MAR                   | 0 | 59  | 9   |
| APR/MAY/JUNE                | 0 | 0 | 0 | APR/MAY/JUNE                  | 0 | 0   | 0   |